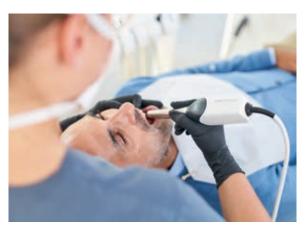

# A DENTAL PROSTHESIS IN JUST A SINGLE VISIT

1

After the consultation, a camera captures the area to be treated.

2

The dental prosthesis is then created as a 3D model on the computer.

3

The restoration created on the computer is subsequently milled from a ceramic block.