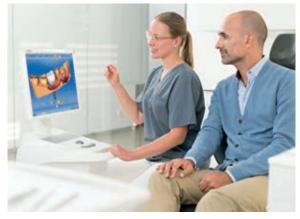

# A DENTAL PROSTHESIS IN JUST A SINGLE VISIT

1

After the consultation, a camera captures the area to be treated.

2

The dental prosthesis is then created as a 3D model on the computer.

3

The restoration created on the computer is subsequently milled from a ceramic block.